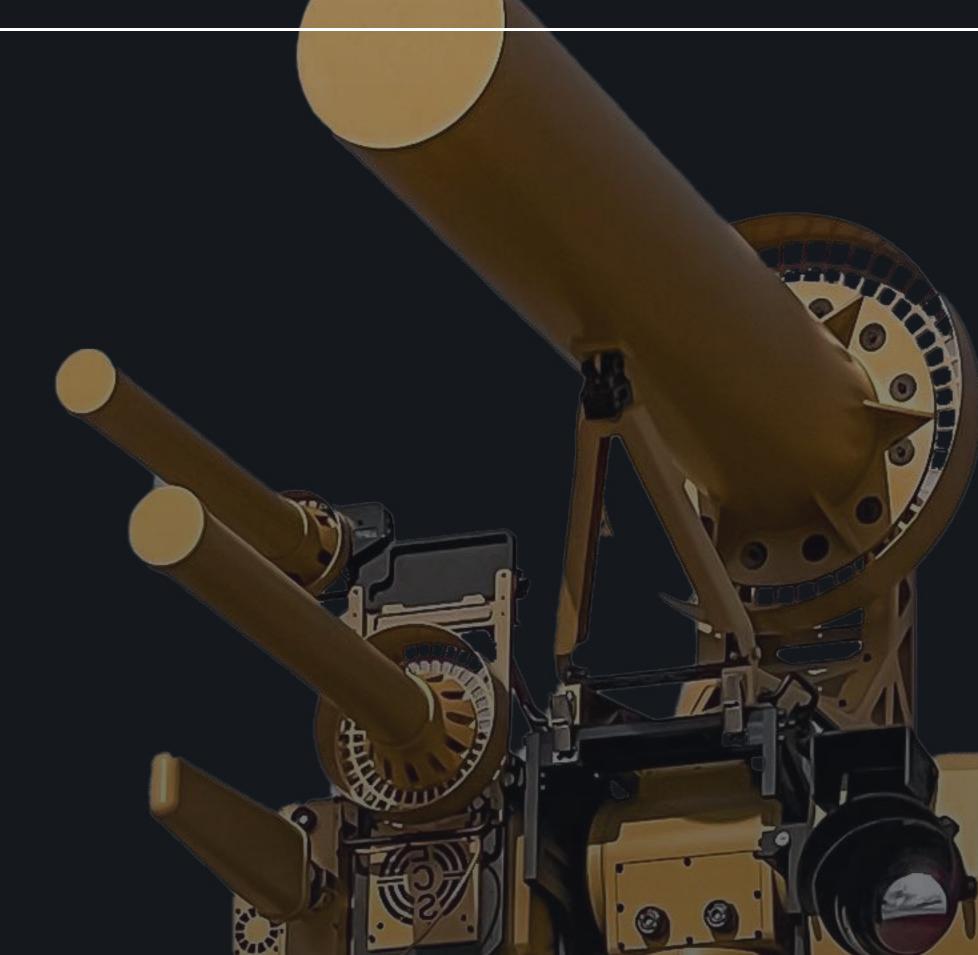

#### Fully Autonomous Kill Chain

The Autonomous Kill Chain affords machine speed detection, track, identification and classification allowing an operator to monitor, manage multiple systems (manpower reduction) and only step in for final Positive ID and trigger pull to fulfill the mission.

Key components: Spyglass 3D Radar for Detect, Track, Identify, AI based RF Detect, Al Target Prioritization, and Automated Video Track.

02