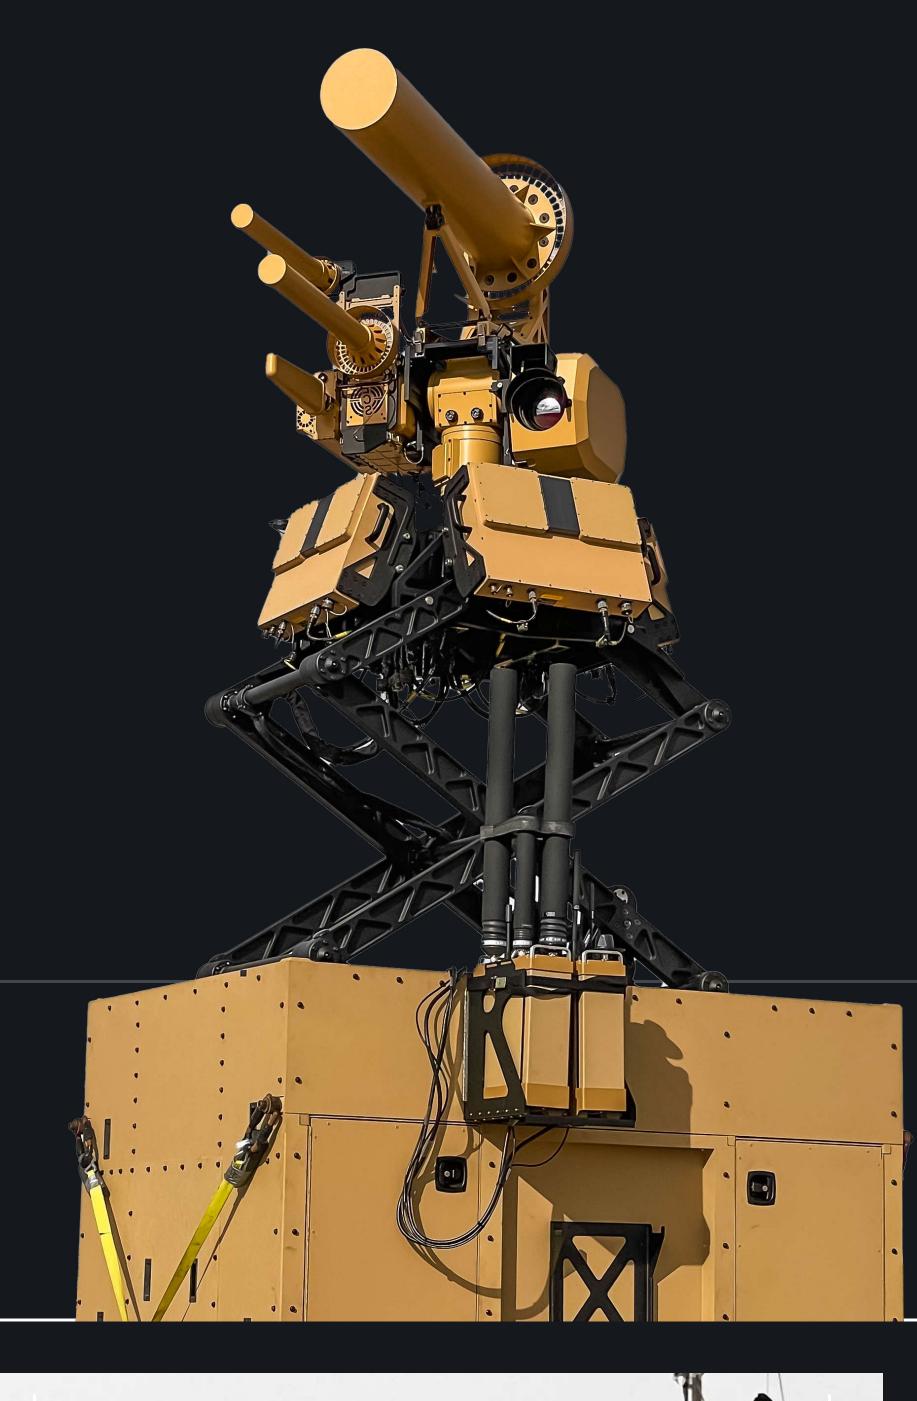

#### Fully Autonomous Kill Chain

The Autonomous Kill Chain affords machine speed detection, track, identification and classification allowing an operator to monitor, manage multiple systems (manpower reduction) and only step in for final Positive ID and trigger pull to fulfill the mission.

Key components: Spyglass 3D Radar for Detect, Track, Identify, AI based RF Detect, Al Target Prioritization, and Automated Video Track.

02

#### Dispersed, Networked Command And Control (C2)

Shield utilizes a Man-ON-the-Loop local C2 and is networked, requiring low manpower to operate any system from any console with a distributed common operation picture. The local C2 provides Multi-Sensor Resource Management & Sensor Fusion to an intuitive operating system with Machine Learning capabilities and 3D targeting for queuing networked effectors.