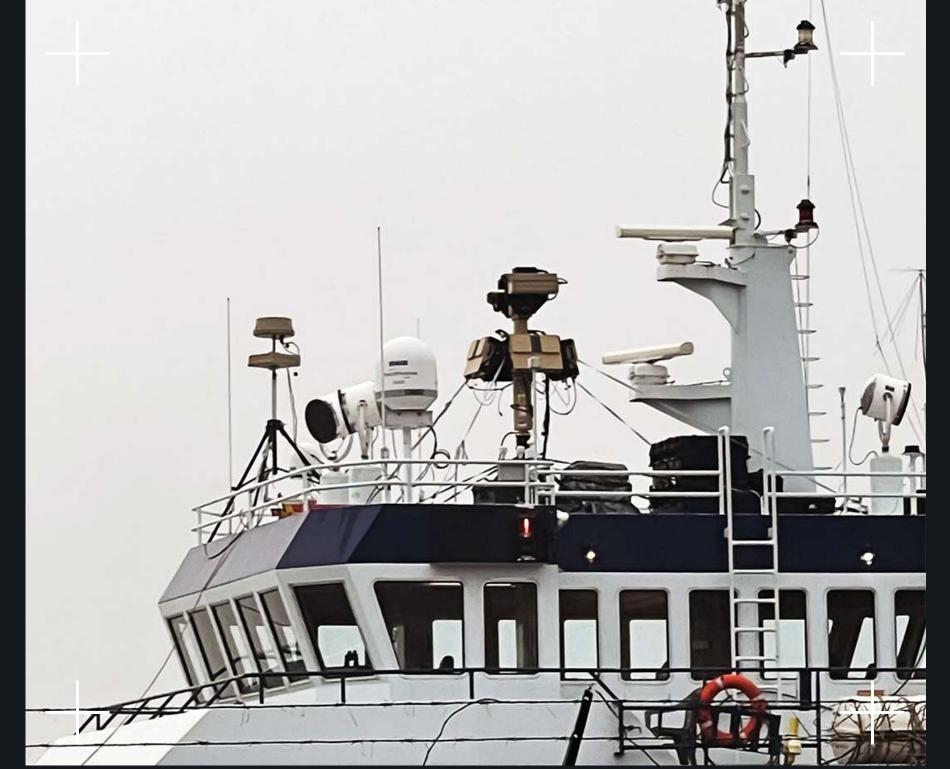

#### Multi-domain / Multimission with OEM Service and Support

Multi-domain – Air, Ground, Surface, and Radio Frequency (RF) Spectrum, Shield Multi-Domain Critical Infrastructure protection.

Multi-mission – Shield platforms include fixed/semi-fixed, light vehicle/ man-portable, and mobile systems. They offer integrated air and ground defense, convoy protection, electronic attack, wild land fire control, space launch security, event safety, and more.

## Mission Platforms

Fixed / Semi-fixed

Mobile Trailer

Vehicle Mounted

highpointaerotech.com