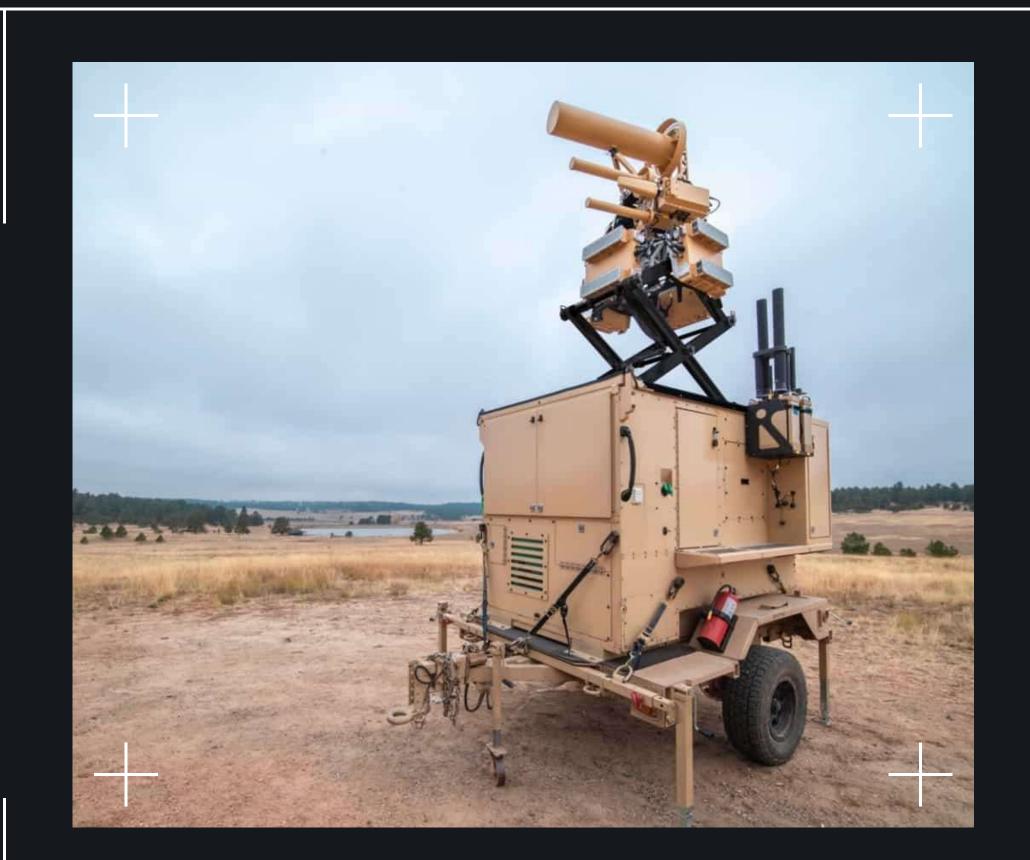

# SHELD (Military-grade defense)

The world's most battle-tested CUxS and perimeter defense system.

#### Multi-domain / Multimission with OEM Service and Support

Multi-domain – Air, Ground, Surface, and Radio Frequency (RF) Spectrum, Shield Multi-Domain Critical Infrastructure protection.

Multi-mission – Shield platforms include fixed/semi-fixed, light vehicle/ man-portable, and mobile systems. They offer integrated air and ground defense, convoy protection, electronic attack, wild land fire control, space launch security, event safety, and more.

## Mission Platforms

Fixed / Semi-fixed

Mobile Trailer

Vehicle Mounted

highpointaerotech.com